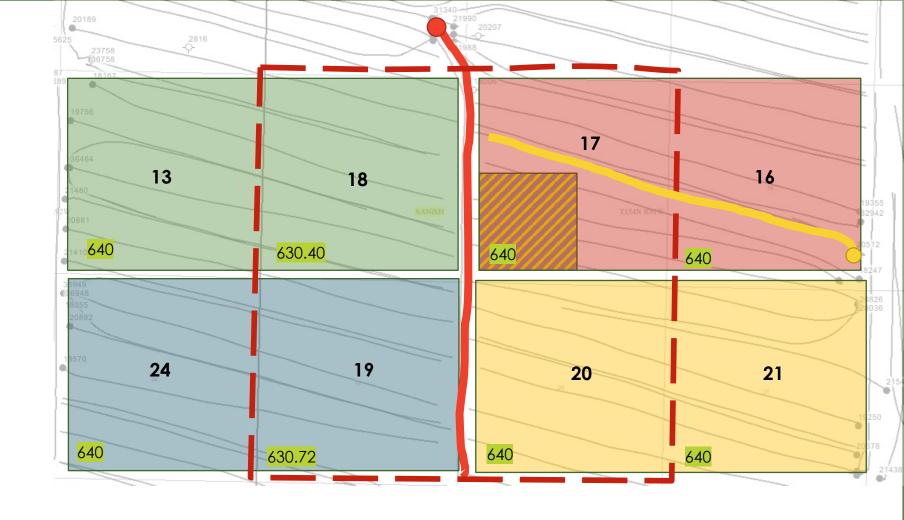

# THEORETICAL TOWNSHIP DIAGRAM SHOWING METHOD OF NUMBERING SECTIONS WITH ADJOINING SECTIONS

| 36<br>80Сh.     | 31   | 32<br> | 33<br>6 Miles — | 34<br>480 Chain | 35<br>5 | 36            | 31<br>80Ch. |
|-----------------|------|--------|-----------------|-----------------|---------|---------------|-------------|
| 1               | 6    | 5      | <b>IA</b> ₩E    | LOTS            | 2       | 80 Ch.        | 6           |
| 12              | 7    | 8      | 9               | 10              | 11      | 12            | 7           |
| E<br>480 Chains |      | 17     | 16              | 15              | 14      | 13            | 18          |
| 24 P            | HAWE | 20     | 21              | 22              |         | EGULA<br>PLAT | 19          |
| 25              | 30   | 29     | 28              | 27              | 2,6     | 25            | 30          |
| 36              | 31   | 32     | 33              | 34              | 35      | 36            | 31          |
| 1               | 6    | 5      | 4               | 3               | 2       | 1             | 6           |

# **Gross Acres in Spacing Unit**

Section 10 = 640

Section 11 = 640

Section 14 = 640

<u>+ Section 15 = 640</u>

2560

# WEIGHTED %

**11**&12 = 640/2560 = 0.25

 $\frac{10\&15}{10\&15} = 1280/2560 = 0.50$ 

C 13&14 = 640/2560 = 0.25

| Spacing Unit | 11/12(A) |   | 10/15(B)   |   | 13/14(C |                                   |          |
|--------------|----------|---|------------|---|---------|-----------------------------------|----------|
|              | 0.25     |   | 0.50       |   | 0.25    |                                   |          |
|              | X        |   | Χ          |   | Χ       |                                   |          |
|              | 0.005209 |   | 0.0015625  |   | 0.0000  |                                   |          |
|              | 0.001302 | + | 0.00078125 | + | 0.0000  | = 0.00208325 NRI in "Green" well. | (0.208%) |