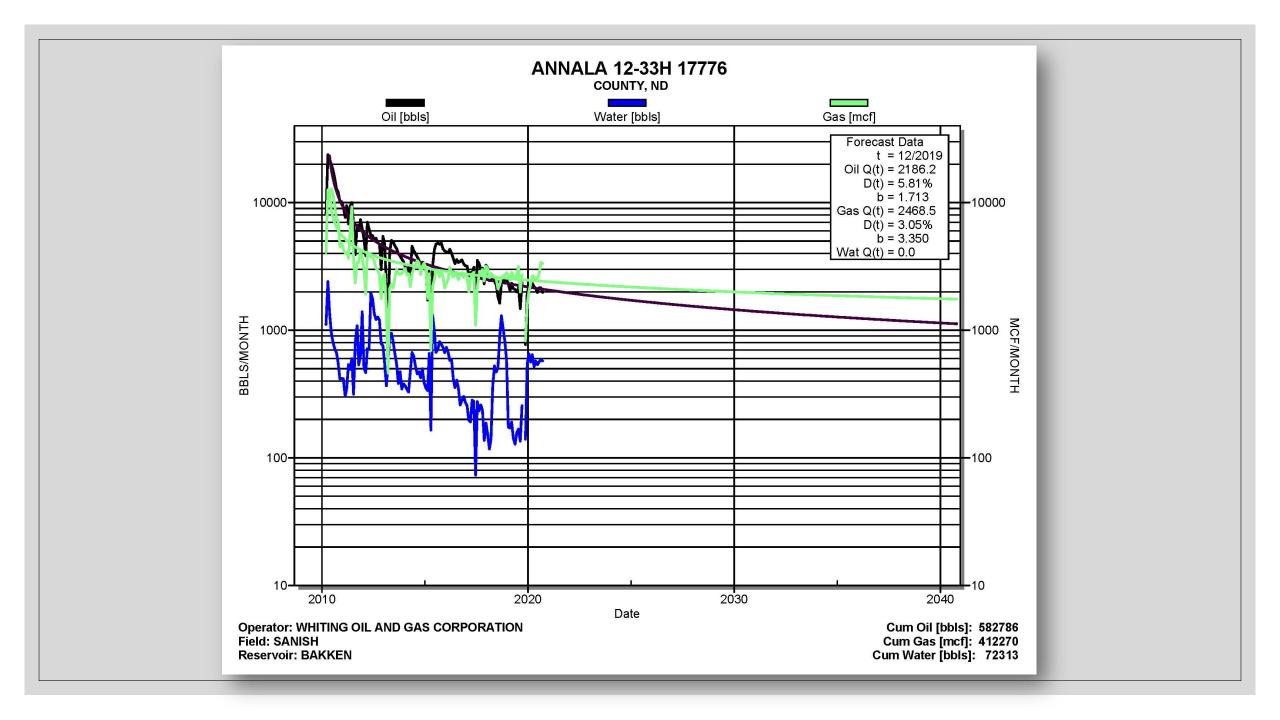

### Works best for:

- new wells with steep declines
- High or new cost-basis to deduct from

We are not tax professionals, consult with your CPA.

ANNALA 12-33H 17776
WHITING OIL AND GAS CORPORATION
SANISH (BAKKEN)
, ND

ANNALA 12-33H 17776 WHITING OIL AND GAS CORPORATION SANISH (BAKKEN) , ND