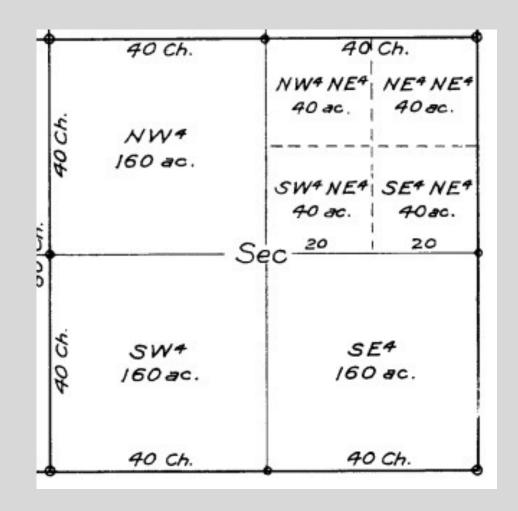

# THEORETICAL TOWNSHIP DIAGRAM SHOWING METHOD OF NUMBERING SECTIONS WITH ADJOINING SECTIONS

| 36<br>80Сh.     | 31   | 32<br> | 33<br>6 Miles — | 34<br>480 Chain | 35<br>5 | 36            | 31<br>80Ch. |
|-----------------|------|--------|-----------------|-----------------|---------|---------------|-------------|
| 1               | 6    | 5      | <b>IA</b> ₩E    | LOTS            | 2       | 80 Ch.        | 6           |
| 12              | 7    | 8      | 9               | 10              | 11      | 12            | 7           |
| E<br>480 Chains |      | 17     | 16              | 15              | 14      | 13            | 18          |
| 24 P            | HAWE | 20     | 21              | 22              |         | EGULA<br>PLAT | 19          |
| 25              | 30   | 29     | 28              | 27              | 2,6     | 25            | 30          |
| 36              | 31   | 32     | 33              | 34              | 35      | 36            | 31          |
| 1               | 6    | 5      | 4               | 3               | 2       | 1             | 6           |