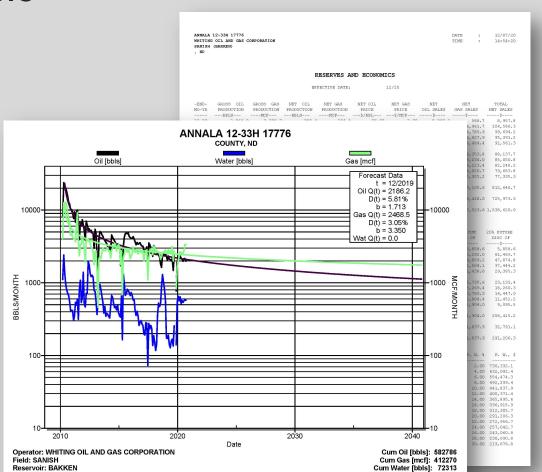

### Works best for:

- new wells with steep declines
- High or new cost-basis to deduct from

We are not tax professionals, consult with your CPA.

ANNALA 12-33H 17776
WHITING OIL AND GAS CORPORATION
SANISH (BAKKEN)
, ND

DATE : 12/07/20 TIME : 14:54:20

### RESERVES AND ECONOMICS

EFFECTIVE DATE:

12/20

| -END-          |                         | GROSS GAS           | NET OIL   | NET GAS  | NET OIL                        | NET GAS    | NET         | NET                | TOTAL                 |
|----------------|-------------------------|---------------------|-----------|----------|--------------------------------|------------|-------------|--------------------|-----------------------|
| MO-YR          |                         | PRODUCTION          |           |          |                                |            | OIL SALES   |                    |                       |
|                | BBLS                    |                     |           |          |                                |            |             |                    |                       |
| 12-20          | 2,064.9                 |                     |           |          |                                |            |             |                    |                       |
| 12-21          |                         | 28,341.2            |           |          |                                |            |             |                    | 104,586.3             |
| 12-22          |                         | 27,625.5            |           |          |                                |            | 92,908.3    |                    | 99,694.2              |
| 12-23          | 21,900.5                |                     |           |          |                                |            | 88,763.3    |                    |                       |
| 12-24          | 20,990.9                | 26,398.4            | 2,578.1   | 3,242.2  | 33.00                          | 2.00       | 85,076.8    | 6,484.4            | 91,561.3              |
| 12-25          | 20,178.5                |                     | 2,478.3   | 3,176.9  |                                | 2.00       |             |                    |                       |
| 12-26          |                         | 25,378.7            |           |          |                                |            | 78,816.8    |                    |                       |
| 12-27          |                         | 24,928.6            |           |          |                                |            | 76,124.8    |                    |                       |
| 12-28          |                         | 24,510.3            |           |          |                                |            |             |                    |                       |
| 12-29          | 17,619.0                | 24,121.6            | 2,163.9   | 2,962.6  | 33.00                          | 2.00       | 71,410.2    | 5,925.2            | 77,335.3              |
| S TOT          | 186,167.3               | 236,549.7           | 22,864.9  | 29,052.8 | 33.00                          | 2.00       | 754,541.1   | 58,105.6           | 812,646.7             |
| AFTER          | 164,458.6               | 241,892.6           | 20,198.6  | 29,709.0 | 33.00                          | 2.00       | 666,555.3   | 59,418.0           | 725,973.3             |
| TOTAL          | 350,625.9               | 478,442.3           | 43,063.5  | 58,761.8 | 33.00                          | 2.00       | 1,421,096.4 | 117,523.6          | 1,538,620.0           |
| -END-<br>MO-YR | NET ADVAL & PROD. TAXES | EXPENSE             |           |          |                                | CASHFLOW   | DISC CF     | 10% CUM<br>DISC CF | 20% FUTURE<br>DISC CF |
|                | \$                      |                     |           |          | \$                             |            |             |                    | \$                    |
| 12-20          | 853.4                   | 2,245.8<br>26,949.7 | 0.0       | 0.0      | 5,858.6<br>67,679.2            | 5,858.6    | 5,858.6     | 5,858.6            | 5,858.6               |
| 12-21          |                         |                     |           |          |                                |            |             |                    |                       |
| 12-22          |                         | 26,949.7            |           |          |                                |            | 54,667.2    |                    |                       |
| 12-23          | 9,061.9                 | 26,949.7            | 0.0       | 0.0      | 59,379.5                       | 196,180.9  | 46,644.9    | 171,504.1          | 37,444.2              |
| 12-24          | 8,689.2                 | 26,949.7            | 0.0       | 0.0      | 55,922.3                       | 252,103.2  | 39,934.6    | 211,438.6          | 29,385.3              |
| 12-25          | 8,356.3                 | 26,949.7            | 0.0       | 0.0      | 52,831.7                       | 304,934.9  | 34,297.0    | 245,735.6          | 23,133.4              |
| 12-26          | 8,056.2                 | 26,949.7            | 0.0       | 0.0      | 50,044.8                       | 354,979.7  | 29,533.8    | 275,269.4          | 18,260.3              |
| 12-27          | 7,783.9                 | 26,949.7            | 0.0       | 0.0      | 47,514.5                       | 402,494.2  | 25,491.0    | 300,760.3          | 14,447.0              |
| 12-28          | 7,534.9                 | 26,949.7            | 0.0       | 0.0      | 45,199.2                       | 447,693.4  | 22,044.1    | 322,804.4          | 11,452.2              |
| 12-29          | 7,306.9                 | 26,949.7            | 0.0       | 0.0      | 43,078.7                       | 490,772.0  | 19,099.6    | 341,904.0          | 9,095.5               |
| S TOT          | 77,081.1                | 244,793.6           | 0.0       | 0.0      | 490,772.0                      | 490,772.0  | 341,904.0   | 341,904.0          | 258,415.2             |
| AFTER          | 68,319.2                | 291,955.6           | 0.0       | 0.0      | 365,698.5                      | 856,470.5  | 99,933.9    | 441,837.9          | 32,791.1              |
| TOTAL          | 145,400.3               | 536,749.2           | 0.0       | 0.0      | 856,470.5                      | 856,470.5  | 441,837.9   | 441,837.9          | 291,206.3             |
|                |                         | OIL                 | GAS       |          |                                |            |             |                    | P. W., \$             |
| GROSS W        | WELLS                   | 0.1                 |           |          | LIFE, YRS.                     |            | 19.92       | 2.00               | 730,332.1             |
|                | WELLS<br>ULT., MB & MMF | 933.4               | 890.7     |          | DISCOUNT                       |            | 10.00       |                    | 632,092.4             |
|                | CUM., MB & MMF          | 582.8               | 412.3     |          | UNDISCOUNTED                   | PAYOUT VDC |             |                    | 554,474.3             |
|                | RES., MB & MMF          | 350.6               |           |          | DISCOUNTED PA                  |            |             |                    | 492,299.4             |
|                | S., MB & MMF            | 43.1                |           |          | UNDISCOUNTED                   |            |             |                    | 441,837.9             |
|                | VENUE, M\$              | 1,421.1             | 117.5     |          | DISCOUNTED NE                  |            | 0.00        | 12 00              | 400,371.4             |
|                | L PRICE, \$             | 33.000              | 2.000     |          |                                |            |             |                    | 365,895.6             |
| TNITTIA        | L N.I., PCT.            | 12 281901           | 12.281901 |          | RATE-OF-RETUR<br>INITIAL W.I., | PCT.       | 14 036328   | 16.00              | 336,915.9             |
| 1.V1 1 1PM     | 101.                    | 12.201501           | 12.201901 |          |                                |            | 14.050520   |                    | 312,305.7             |
|                |                         |                     |           |          |                                |            |             |                    | 291,206.3             |
|                |                         |                     |           |          |                                |            |             |                    | 272,956.7             |
|                |                         |                     |           |          |                                |            |             |                    | 257,042.7             |
|                |                         |                     |           |          |                                |            |             |                    | 243,060.8             |
|                |                         |                     |           |          |                                |            |             |                    | 230,690.8             |
| V1.02          |                         |                     |           |          |                                |            |             |                    | 219,676.8             |
| VI.U2          |                         |                     |           |          |                                |            |             | 50.00              | 213,070.0             |

ANNALA 12-33H 17776 WHITING OIL AND GAS CORPORATION SANISH (BAKKEN) , ND

### RESERVES AND ECONOMICS

EFFECTIVE DATE: 12/20

DATE : 12/07/20 TIME : 14:54:20

| -END- | GROSS OIL                                                                                                                                                                                                                                                                                                                                                                                                                                                                                                                                                                                                                                                                                                                                                                                                                                                                                                                                                                                                                                                                                                                                                                                                                                                                                                                                                                                                                                                                                                                                                                                                                                                                                                                                                                                                                                                                                                                                                                                                                                                                                                                      | GROSS GAS                               | NET OIL    | NET GAS    | NET OIL | NET GAS | NET         | NET       | TOTAL       |
|-------|--------------------------------------------------------------------------------------------------------------------------------------------------------------------------------------------------------------------------------------------------------------------------------------------------------------------------------------------------------------------------------------------------------------------------------------------------------------------------------------------------------------------------------------------------------------------------------------------------------------------------------------------------------------------------------------------------------------------------------------------------------------------------------------------------------------------------------------------------------------------------------------------------------------------------------------------------------------------------------------------------------------------------------------------------------------------------------------------------------------------------------------------------------------------------------------------------------------------------------------------------------------------------------------------------------------------------------------------------------------------------------------------------------------------------------------------------------------------------------------------------------------------------------------------------------------------------------------------------------------------------------------------------------------------------------------------------------------------------------------------------------------------------------------------------------------------------------------------------------------------------------------------------------------------------------------------------------------------------------------------------------------------------------------------------------------------------------------------------------------------------------|-----------------------------------------|------------|------------|---------|---------|-------------|-----------|-------------|
| MO-YR | PRODUCTION                                                                                                                                                                                                                                                                                                                                                                                                                                                                                                                                                                                                                                                                                                                                                                                                                                                                                                                                                                                                                                                                                                                                                                                                                                                                                                                                                                                                                                                                                                                                                                                                                                                                                                                                                                                                                                                                                                                                                                                                                                                                                                                     | PRODUCTION                              | PRODUCTION | PRODUCTION | PRICE   | PRICE   | OIL SALES   | GAS SALES | NET SALES   |
|       | BBLS                                                                                                                                                                                                                                                                                                                                                                                                                                                                                                                                                                                                                                                                                                                                                                                                                                                                                                                                                                                                                                                                                                                                                                                                                                                                                                                                                                                                                                                                                                                                                                                                                                                                                                                                                                                                                                                                                                                                                                                                                                                                                                                           | MCF                                     | BBLS       | MCF        | \$/BBL  | \$/MCF  | \$          | \$        | \$          |
| 12-20 | 2,064.9                                                                                                                                                                                                                                                                                                                                                                                                                                                                                                                                                                                                                                                                                                                                                                                                                                                                                                                                                                                                                                                                                                                                                                                                                                                                                                                                                                                                                                                                                                                                                                                                                                                                                                                                                                                                                                                                                                                                                                                                                                                                                                                        | 2,396.7                                 | 253.6      | 294.4      | 33.00   | 2.00    | 8,369.1     | 588.7     | 8,957.8     |
| 12-21 | 24,086.8                                                                                                                                                                                                                                                                                                                                                                                                                                                                                                                                                                                                                                                                                                                                                                                                                                                                                                                                                                                                                                                                                                                                                                                                                                                                                                                                                                                                                                                                                                                                                                                                                                                                                                                                                                                                                                                                                                                                                                                                                                                                                                                       | 28,341.2                                | 2,958.3    | 3,480.8    | 33.00   | 2.00    | 97,624.6    | 6,961.7   | 104,586.3   |
| 12-22 | 22,923.2                                                                                                                                                                                                                                                                                                                                                                                                                                                                                                                                                                                                                                                                                                                                                                                                                                                                                                                                                                                                                                                                                                                                                                                                                                                                                                                                                                                                                                                                                                                                                                                                                                                                                                                                                                                                                                                                                                                                                                                                                                                                                                                       | 27,625.5                                | 2,815.4    | 3,392.9    | 33.00   | 2.00    | 92,908.3    | 6,785.9   | 99,694.2    |
| 12-23 | 21,900.5                                                                                                                                                                                                                                                                                                                                                                                                                                                                                                                                                                                                                                                                                                                                                                                                                                                                                                                                                                                                                                                                                                                                                                                                                                                                                                                                                                                                                                                                                                                                                                                                                                                                                                                                                                                                                                                                                                                                                                                                                                                                                                                       | 26,982.3                                | 2,689.8    | 3,313.9    | 33.00   | 2.00    | 88,763.3    | 6,627.9   | 95,391.2    |
| 12-24 | 20,990.9                                                                                                                                                                                                                                                                                                                                                                                                                                                                                                                                                                                                                                                                                                                                                                                                                                                                                                                                                                                                                                                                                                                                                                                                                                                                                                                                                                                                                                                                                                                                                                                                                                                                                                                                                                                                                                                                                                                                                                                                                                                                                                                       | 26,398.4                                | 2,578.1    | 3,242.2    | 33.00   | 2.00    | 85,076.8    | 6,484.4   | 91,561.3    |
|       |                                                                                                                                                                                                                                                                                                                                                                                                                                                                                                                                                                                                                                                                                                                                                                                                                                                                                                                                                                                                                                                                                                                                                                                                                                                                                                                                                                                                                                                                                                                                                                                                                                                                                                                                                                                                                                                                                                                                                                                                                                                                                                                                |                                         |            |            |         |         |             |           |             |
| 12-25 | 20,178.5                                                                                                                                                                                                                                                                                                                                                                                                                                                                                                                                                                                                                                                                                                                                                                                                                                                                                                                                                                                                                                                                                                                                                                                                                                                                                                                                                                                                                                                                                                                                                                                                                                                                                                                                                                                                                                                                                                                                                                                                                                                                                                                       | 25,866.6                                | 2,478.3    | 3,176.9    | 33.00   | 2.00    | 81,783.9    | 6,353.8   | 88,137.7    |
| 12-26 | 19,446.4                                                                                                                                                                                                                                                                                                                                                                                                                                                                                                                                                                                                                                                                                                                                                                                                                                                                                                                                                                                                                                                                                                                                                                                                                                                                                                                                                                                                                                                                                                                                                                                                                                                                                                                                                                                                                                                                                                                                                                                                                                                                                                                       | 25,378.7                                | 2,388.4    | 3,117.0    | 33.00   | 2.00    | 78,816.8    | 6,234.0   | 85,050.8    |
| 12-27 | 18,782.2                                                                                                                                                                                                                                                                                                                                                                                                                                                                                                                                                                                                                                                                                                                                                                                                                                                                                                                                                                                                                                                                                                                                                                                                                                                                                                                                                                                                                                                                                                                                                                                                                                                                                                                                                                                                                                                                                                                                                                                                                                                                                                                       | 24,928.6                                | 2,306.8    | 3,061.7    | 33.00   | 2.00    | 76,124.8    | 6,123.4   | 82,248.2    |
| 12-28 | 18,174.9                                                                                                                                                                                                                                                                                                                                                                                                                                                                                                                                                                                                                                                                                                                                                                                                                                                                                                                                                                                                                                                                                                                                                                                                                                                                                                                                                                                                                                                                                                                                                                                                                                                                                                                                                                                                                                                                                                                                                                                                                                                                                                                       | 24,510.3                                | 2,232.2    | 3,010.3    | 33.00   | 2.00    | 73,663.2    | 6,020.7   | 79,683.8    |
| 12-29 | 17,619.0                                                                                                                                                                                                                                                                                                                                                                                                                                                                                                                                                                                                                                                                                                                                                                                                                                                                                                                                                                                                                                                                                                                                                                                                                                                                                                                                                                                                                                                                                                                                                                                                                                                                                                                                                                                                                                                                                                                                                                                                                                                                                                                       | 24,121.6                                | 2,163.9    | 2,962.6    | 33.00   | 2.00    | 71,410.2    | 5,925.2   | 77,335.3    |
|       |                                                                                                                                                                                                                                                                                                                                                                                                                                                                                                                                                                                                                                                                                                                                                                                                                                                                                                                                                                                                                                                                                                                                                                                                                                                                                                                                                                                                                                                                                                                                                                                                                                                                                                                                                                                                                                                                                                                                                                                                                                                                                                                                |                                         |            |            |         |         |             |           |             |
| S TOT | 186,167.3                                                                                                                                                                                                                                                                                                                                                                                                                                                                                                                                                                                                                                                                                                                                                                                                                                                                                                                                                                                                                                                                                                                                                                                                                                                                                                                                                                                                                                                                                                                                                                                                                                                                                                                                                                                                                                                                                                                                                                                                                                                                                                                      | 236,549.7                               | 22,864.9   | 29,052.8   | 33.00   | 2.00    | 754,541.1   | 58,105.6  | 812,646.7   |
|       |                                                                                                                                                                                                                                                                                                                                                                                                                                                                                                                                                                                                                                                                                                                                                                                                                                                                                                                                                                                                                                                                                                                                                                                                                                                                                                                                                                                                                                                                                                                                                                                                                                                                                                                                                                                                                                                                                                                                                                                                                                                                                                                                |                                         |            |            |         |         |             |           |             |
| AFTER | 164,458.6                                                                                                                                                                                                                                                                                                                                                                                                                                                                                                                                                                                                                                                                                                                                                                                                                                                                                                                                                                                                                                                                                                                                                                                                                                                                                                                                                                                                                                                                                                                                                                                                                                                                                                                                                                                                                                                                                                                                                                                                                                                                                                                      | 241,892.6                               | 20,198.6   | 29,709.0   | 33.00   | 2.00    | 666,555.3   | 59,418.0  | 725,973.3   |
|       |                                                                                                                                                                                                                                                                                                                                                                                                                                                                                                                                                                                                                                                                                                                                                                                                                                                                                                                                                                                                                                                                                                                                                                                                                                                                                                                                                                                                                                                                                                                                                                                                                                                                                                                                                                                                                                                                                                                                                                                                                                                                                                                                |                                         |            |            |         |         |             |           |             |
| TOTAL | 350,625.9                                                                                                                                                                                                                                                                                                                                                                                                                                                                                                                                                                                                                                                                                                                                                                                                                                                                                                                                                                                                                                                                                                                                                                                                                                                                                                                                                                                                                                                                                                                                                                                                                                                                                                                                                                                                                                                                                                                                                                                                                                                                                                                      | 478,442.3                               | 43,063.5   | 58,761.8   | 33.00   | 2.00    | 1,421,096.4 | 117,523.6 | 1,538,620.0 |
|       | The second secon | Probability of the second second second |            |            |         |         |             | •         |             |