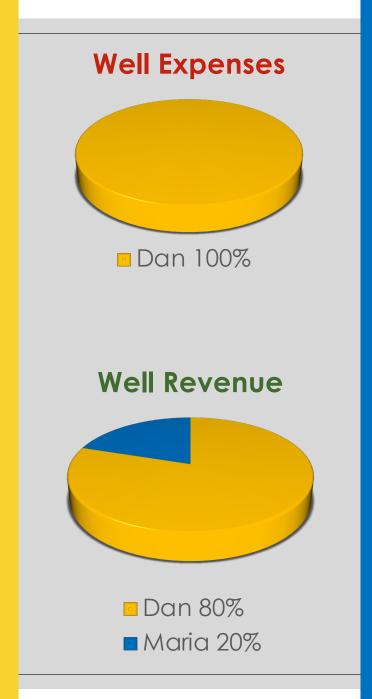

## Dan

- Researches County Records and finds that Maria owns minerals and is unleased.
- Maria is interested in having her minerals developed and agrees to lease to Dan.
- AKA
  - Lease Owner
  - Lessee
  - Working Interest Owner
- Pays Maria \$7,500 for signing the lease
- Responsible for 100% of the costs to develop Maria's net acres
- Receives 80% of the revenue

### Maria

- Owns 10 net acres
- Signed a lease with Dan
  - Royalty: 20%
  - Term: 3 Years
  - Bonus: \$750/acre
- AKA
  - Mineral Owner
  - Lessor
  - Royalty Interest Owner

- Receives \$7,500 for signing lease
- Responsible for 0% of the costs to develop her mineral acreage
- Receives 20% of the revenue