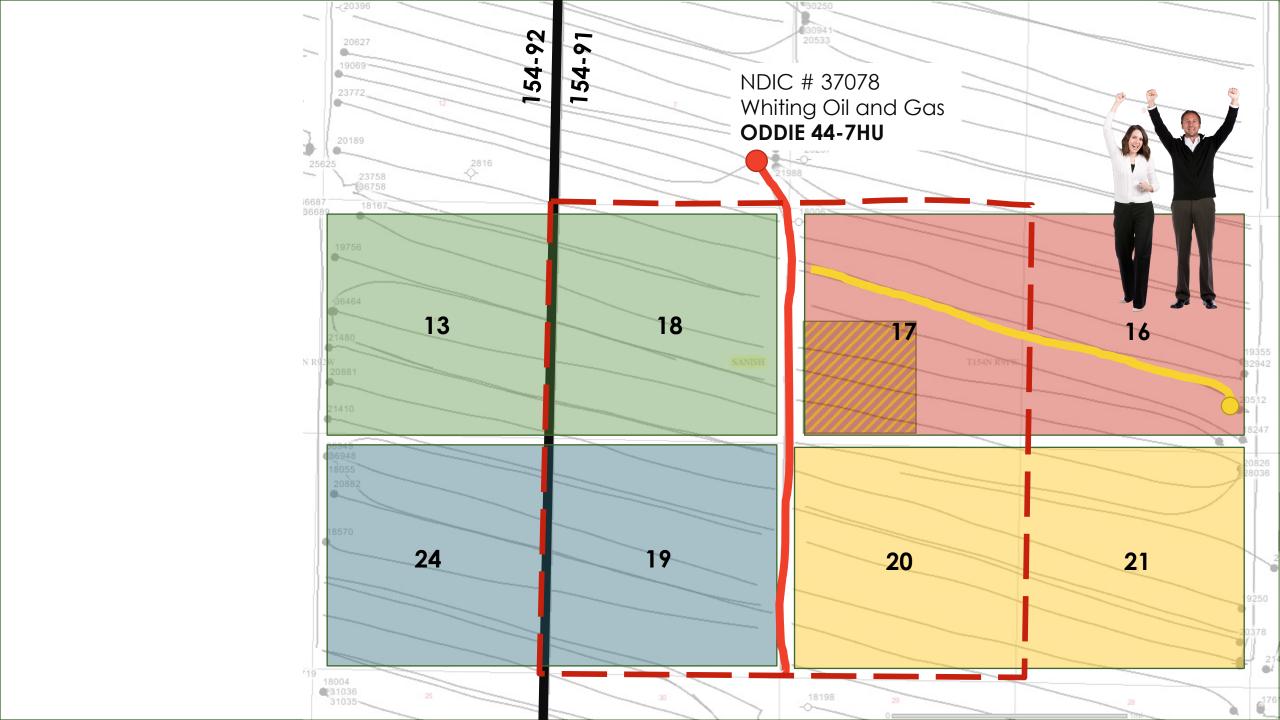

# **Gross Acres in Spacing Unit**

Section 10 = 640

Section 11 = 640

Section 14 = 640

<u>+ Section 15 = 640</u>

2560

# WEIGHTED %

**11**&12 = 640/2560 = 0.25

 $\frac{10\&15}{10\&15} = 1280/2560 = 0.50$ 

C 13&14 = 640/2560 = 0.25

| Spacing Unit | 11/12(A) |   | 10/15(B)   |   | 13/14(C |                                   |          |
|--------------|----------|---|------------|---|---------|-----------------------------------|----------|
|              | 0.25     |   | 0.50       |   | 0.25    |                                   |          |
|              | X        |   | Χ          |   | Χ       |                                   |          |
|              | 0.005209 |   | 0.0015625  |   | 0.0000  |                                   |          |
|              | 0.001302 | + | 0.00078125 | + | 0.0000  | = 0.00208325 NRI in "Green" well. | (0.208%) |