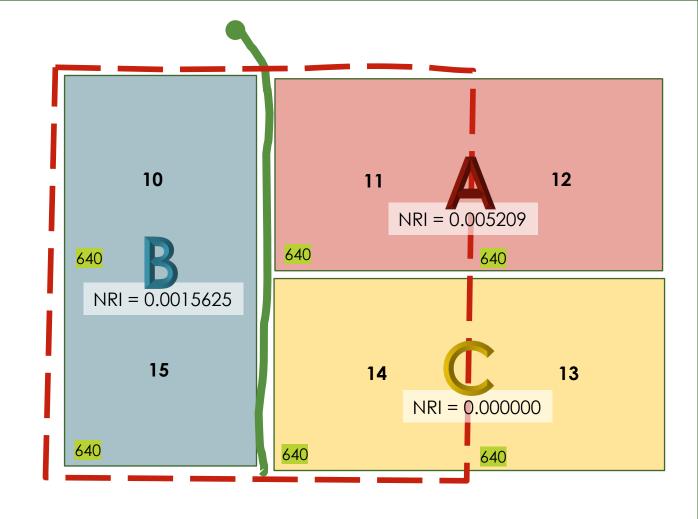

# **Gross Acres in Spacing Unit**

Section 10 = 640

Section 11 = 640

Section 14 = 640

<u>+ Section 15 = 640</u>

2560

# WEIGHTED %

**11**&12 = 640/2560 = 0.25

 $\frac{10\&15}{10\&15} = 1280/2560 = 0.50$ 

C 13&14 = 640/2560 = 0.25

| Spacing Unit | 11/12(A) |   | 10/15(B)   |   | 13/14(C |                                   |          |
|--------------|----------|---|------------|---|---------|-----------------------------------|----------|
|              | 0.25     |   | 0.50       |   | 0.25    |                                   |          |
|              | X        |   | Χ          |   | Χ       |                                   |          |
|              | 0.005209 |   | 0.0015625  |   | 0.0000  |                                   |          |
|              | 0.001302 | + | 0.00078125 | + | 0.0000  | = 0.00208325 NRI in "Green" well. | (0.208%) |