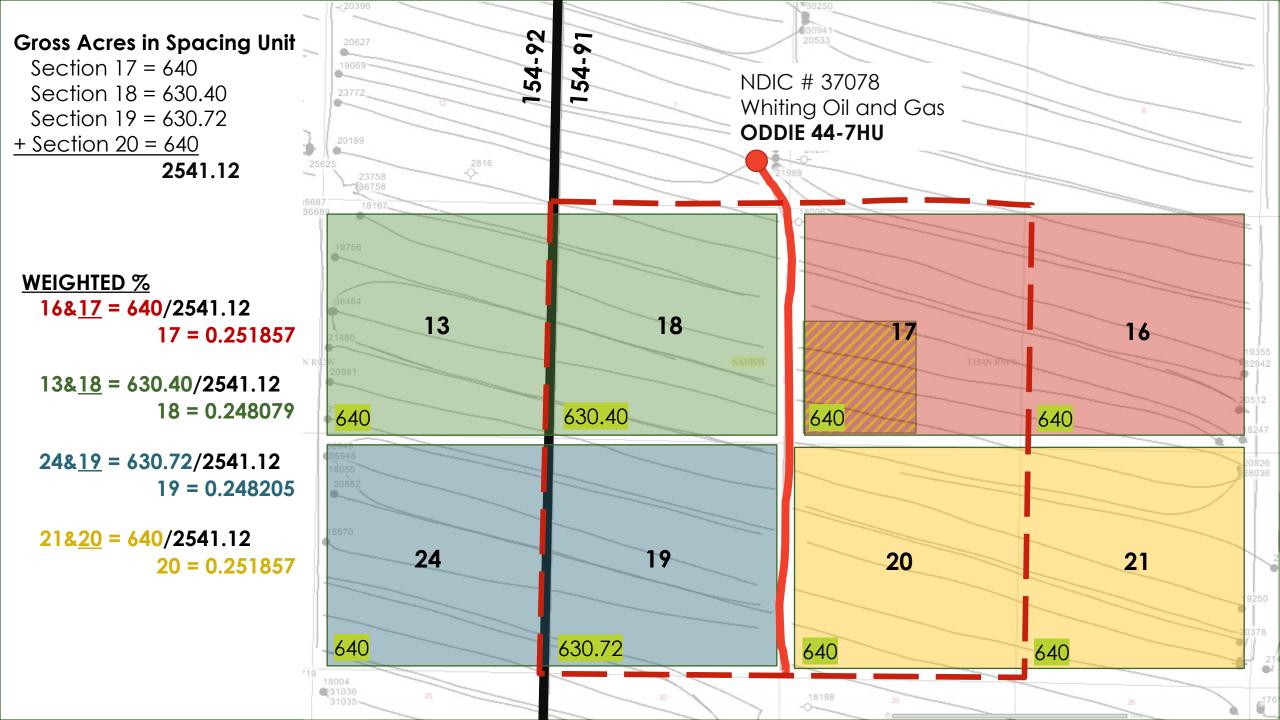

# **Gross Acres in Spacing Unit**

Section 10 = 640

Section 11 = 640

Section 14 = 640

<u>+ Section 15 = 640</u>

2560

# WEIGHTED %

**11**&12 = 640/2560 = 0.25

 $\frac{10\&15}{10\&15} = 1280/2560 = 0.50$ 

C 13&14 = 640/2560 = 0.25

| Spacing Unit | 11/12(A) |   | 10/15(B)   |   | 13/14(C |                                   |          |
|--------------|----------|---|------------|---|---------|-----------------------------------|----------|
|              | 0.25     |   | 0.50       |   | 0.25    |                                   |          |
|              | X        |   | Χ          |   | Χ       |                                   |          |
|              | 0.005209 |   | 0.0015625  |   | 0.0000  |                                   |          |
|              | 0.001302 | + | 0.00078125 | + | 0.0000  | = 0.00208325 NRI in "Green" well. | (0.208%) |