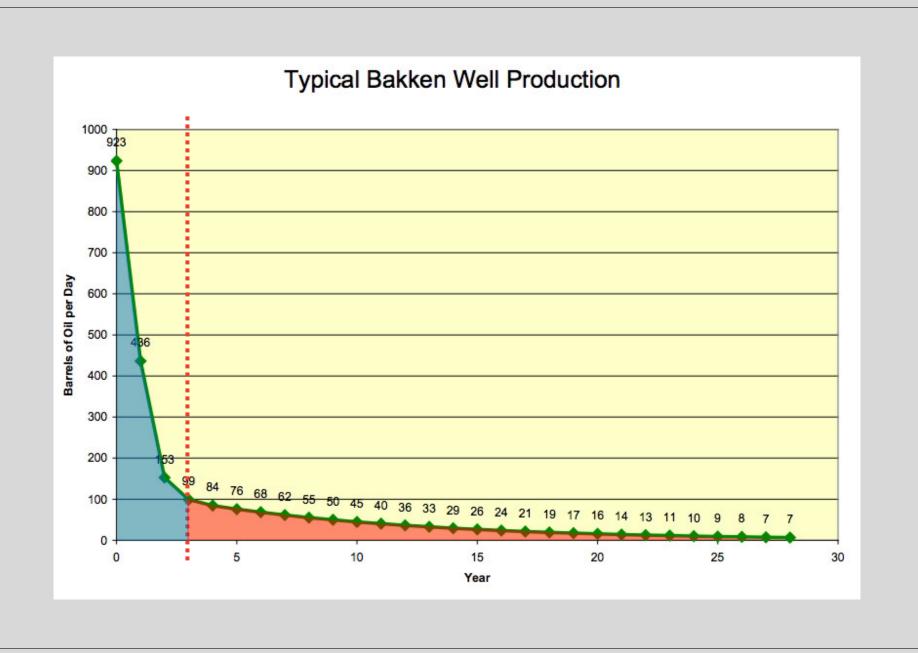

### Works best for:

- new wells with steep declines
- High or new cost-basis to deduct from

We are not tax professionals, consult with your CPA.

ANNALA 12-33H 17776
WHITING OIL AND GAS CORPORATION
SANISH (BAKKEN)
, ND

ANNALA 12-33H 17776 WHITING OIL AND GAS CORPORATION SANISH (BAKKEN) , ND